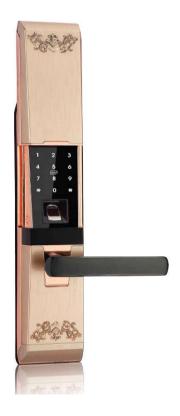

# FINGER PRINT Residential Electronic Lockset

Model No. E 01

Finishes: Black, Chrome, Rose Gold, Stainless