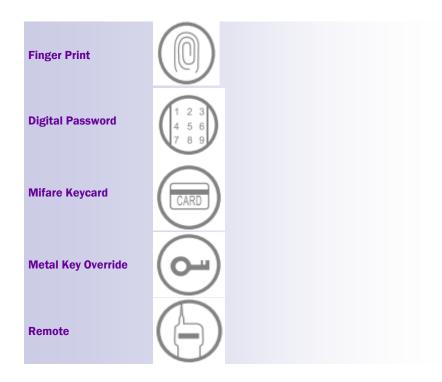

## FINGER PRINT PASSWORD LOCK

#### **ADVANTAGE:**

- \* User Friendly
- \* Easy to reset
- \* User can be deleted by master
- \* Dual system by pass
- \* Delay time after wrong entries
- \* Stand alone system
- \* Error code / description display
- \* Lower consumption
- \* 2/3A size battery operated