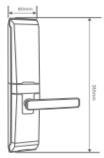

Working Temperature : - 10 C-60 C
Working Humidity : 0% - 95%
Materials : Stainless Steel

**Suitable Door Thickness:** 40mm–60mm available for others

Panel Size: H300mm \* W75mm\*T18mm
Battery Life: 14 months
Lock Use Life: 10 years