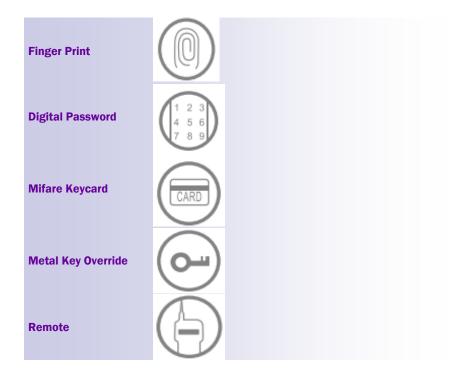

### FINGER PRINT PASSWORD LOCK

### **ADVANTAGE:**

- \* User Friendly
- \* Easy to reset
- \* User can be deleted by master
- \* Dual system by pass
- \* Delay time after wrong entries
- \* Stand alone system
- \* Error code / description display
- \* Lower consumption
- \* 2/3A size battery operated