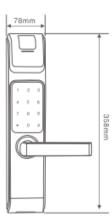

#### Capacity :

Reading time:

Reading Range : Reader Frequency : M1 Sensor Frequency : Static Current : Dynamic Current : Low Voltage Warning : Working Temperature : -Working Humidity : Materials : Suitable Door Thickness : Panel Size : H300mm \* Battery Life : Lock Use Life : Finishes : **128** card **<1S** <5cm **125KHZ** 13.56MHZ <15ua <30ua <4.8V. 250 times at least 10 C-60 C 0% - 95% Stainless Steel 40mm–60mm available for others W75mm\*T18mm 14 months 10 years **Black, Chrome, Rose Gold, Stainless** 