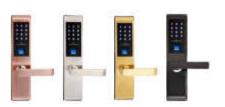

# FINGER PRINT Residential Electronic Lockset

**Model No. E 05** 



## **Finish**





# Your Partner in Professional Finishing Hardware

# **Technology:**



## FINGER PRINT PASSWORD LOCK

#### **ADVANTAGE:**

- \* User Friendly
- \* Easy to reset
- \* User can be deleted by master
- \* Dual system by pass
- \* Delay time after wrong entries
- \* Stand alone system
- \* Error code / description display
- \* Lower consumption
- \* 2/3A size battery operated

#### **SPECIFICATION**

Capacity: 128 card

Reading time: <1S

Reading Range: <5cm

Reader Frequency: 125KHZ

M1 Sensor Frequency: 13.56MHZ

Static Current: <15ua

Static Current: <15ua Dynamic Current: <30ua

Low Voltage Warning : <4.8V, 250 times at least

Working Temperature : - 10 C-60 C
Working Humidity : 0% - 95%
Materials : Stainless Steel

**Suitable Door Thickness:** 40mm–60mm available for others

Panel Siz