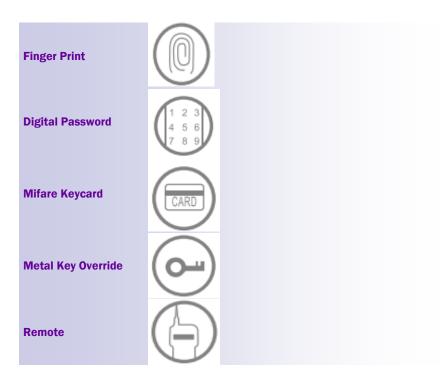

#### **ADVANTAGE:**

- \* User Friendly
- \* Easy to reset
- \* User can be deleted by master
- \* Dual system by pass
- \* Delay time after wrong entries
- \* Stand alone system
- \* Error code / description display
- \* Lower consumption
- \* 2/3A size battery operated