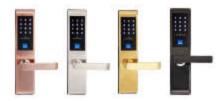

E:**

- \* User Friendly
- \* Easy to reset
- \* User can be deleted by master
- \* Dual system by pass
- \* Delay time after wrong entries
- \* Stand alone system
- \* Error code / description display
- \* Lower consumption
- \* 2/3A size battery operated

#### **SPECIFICATION**

Capacity: 128 card

Reading time: <1S

Reading Range: <5cm

Reader Frequency: 125KHZ

M1 Sensor Frequency: 13.56MHZ

Static Current: <15ua

Static Current: <15ua Dynamic Current: <30ua

Low Voltage Warning : <4.8V, 250 times at least

Working Temperature : - 10 C-60 C
Working Humidity : 0% - 95%
Materials : Stainless Steel

**Suitable Door Thickness:** 40mm–60mm available for others

Panel Size: H300mm \* W75mm\*T18mm
Battery Life: 14 months
Lock Use Life: 10 years

Finishes: Black, Chrome, Rose Gold, Stainless







#### **MANILA CAPITCO CORPORATION**

Unit 6B, 2nd Floor DOLMAR Building

U.N. Avenue, Paco Manila, Metro Manila

**Philippines** 

Phone: 02.353.6301 / 02.533.3072

Telefax: 02.353.6301

Email: manila@capitco.com.hk