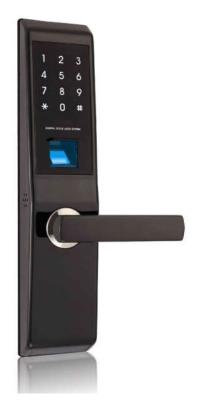

# FINGER PRINT Residential Electronic Lockset

**Model No. E 05** 

## FINGER PRINT PASSWORD LOCK