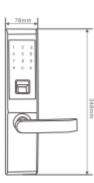

Low Voltage Warning : <4.8V, 250 times at least

Working Temperature : - 10 C-60 C
Working Humidity : 0% - 95%
Materials : Stainless Steel

**Suitable Door Thickness:** 40mm–60mm available for others

Panel Size: H300mm \* W75mm\*T18mm
Battery Life: 14 months
Lock Use Life: 10 years