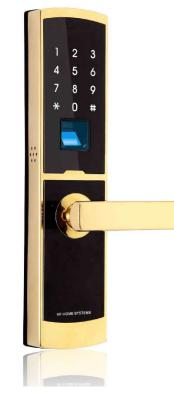

# MARCO POLO

# FINGER PRINT Residential Electronic Lockset

# Model No. E 06

# 1 2 3 4 5 5 0 %

74mm

Your Partner in Professional Finishing Hardware