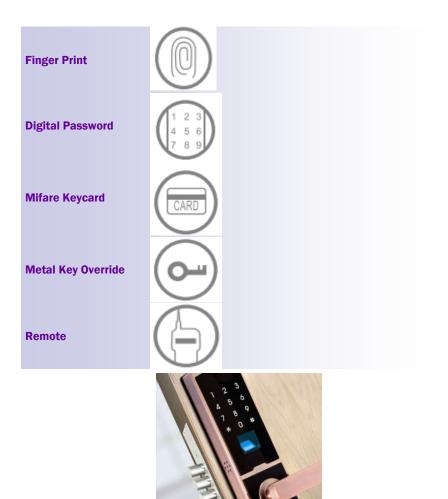

# **Technology:**

# FINGER PRINT PASSWORD LOCK

## **ADVANTAGE:**

- \* User Friendly
- \* Easy to reset
- \* User can be deleted by master
- \* Dual system by pass
- \* Delay time after wrong entries
- \* Stand alone system
- \* Error code / description display
- \* Lower consumption
- \* 2/3A size battery operated