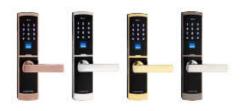

### Capacity :

Reading time:

Reading Range : Reader Frequency : M1 Sensor Frequency : Static Current : Dynamic Current : Low Voltage Warning : Working Temperature : -Working Humidity : Materials : Suitable Door Thickness : Panel Size : H300mm \* Battery Life : Lock Use Life : Finishes : **128** card **<1S** <5cm **125KHZ** 13.56MHZ <15ua <30ua <4.8V. 250 times at least 10 C-60 C 0% - 95% Stainless Steel 40mm–60mm available for others W75mm\*T18mm 14 months 10 years **Black, Chrome, Rose Gold, Stainless** 