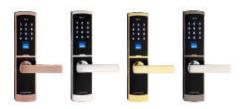

### Capacity :

Reading time:

Reading Range : Reader Frequency : M1 Sensor Frequency : Static Current : Dynamic Current : Low Voltage Warning : Working Temperature : -Working Humidity : Materials : Suitable Door Thickness : Panel Size : H300mm \* Battery Life : Lock Use Life : Finishes : **128** card **<1S** <5cm **125KHZ** 13.56MHZ <15ua <30ua <4.8V. 250 times at least 10 C-60 C 0% - 95% Stainless Steel 40mm–60mm available for others W75mm\*T18mm 14 months 10 years **Black, Chrome, Rose Gold, Stainless** 