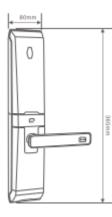

#### Capacity :

Reading time:

Reading Range : Reader Frequency : M1 Sensor Frequency : Static Current : Dynamic Current : Low Voltage Warning : Working Temperature : -Working Humidity : Materials : Suitable Door Thickness : Panel Size : H300mm \* Battery Life : Lock Use Life : Finishes : **128** card **<1S** <5cm **125KHZ** 13.56MHZ <15ua <30ua <4.8V. 250 times at least 10 C-60 C 0% - 95% Stainless Steel 40mm–60mm available for others W75mm\*T18mm 14 months 10 years **Black, Chrome, Rose Gold, Stainless** 