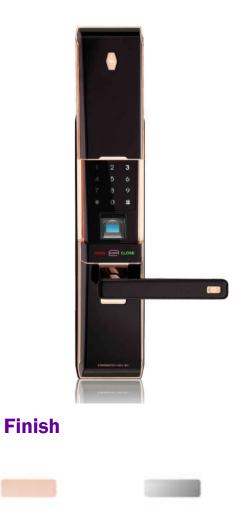

## FINGER PRINT Residential Electronic Lockset

### Model No. E 08

Your Partner in Professional Finishing Hardware

#### Capacity :

Reading time:

Reading Range : Reader Frequency : M1 Sensor Frequency : Static Current : Dynamic Current : Low Voltage Warning : Working Temperature : -Working Humidity : Materials : Suitable Door Thickness : Panel Size : H300mm \* Battery Life : Lock Use Life : Finishes : **128** card **<1S** <5cm **125KHZ** 13.56MHZ <15ua <30ua <4.8V. 250 times at least 10 C-60 C 0% - 95% Stainless Steel 40mm–60mm available for others W75mm\*T18mm 14 months 10 years **Black, Chrome, Rose Gold, Stainless** 