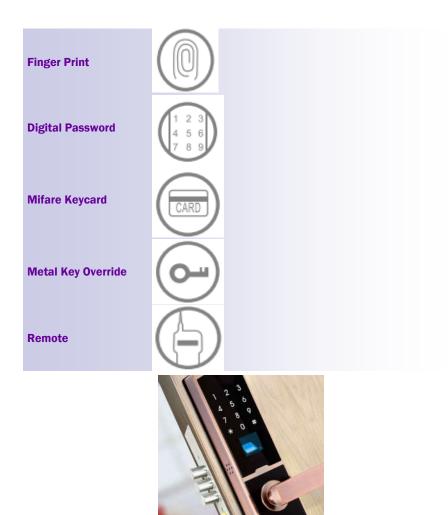

# **Technology:**

### FINGER PRINT PASSWORD LOCK

### **ADVANTAGE:**

- \* User Friendly
- \* Easy to reset
- \* User can be deleted by master
- \* Dual system by pass
- \* Delay time after wrong entries
- \* Stand alone system
- \* Error code / description display
- \* Lower consumption
- \* 2/3A size battery operated