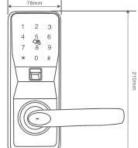

#### Capacity :

Reading time:

Reading Range : Reader Frequency : M1 Sensor Frequency : Static Current : Dynamic Current : Low Voltage Warning : Working Temperature : -Working Humidity : Materials : Suitable Door Thickness : Panel Size : H300mm \* Battery Life : Lock Use Life : Finishes : **128** card **<1S** <5cm **125KHZ** 13.56MHZ <15ua <30ua <4.8V. 250 times at least 10 C-60 C 0% - 95% Stainless Steel 40mm–60mm available for others W75mm\*T18mm 14 months 10 years **Black, Chrome, Rose Gold, Stainless** 