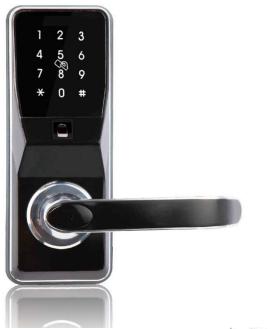

## FINGER PRINT Residential Electronic Lockset

### Model No. E 09

### FINGER PRINT PASSWORD LOCK