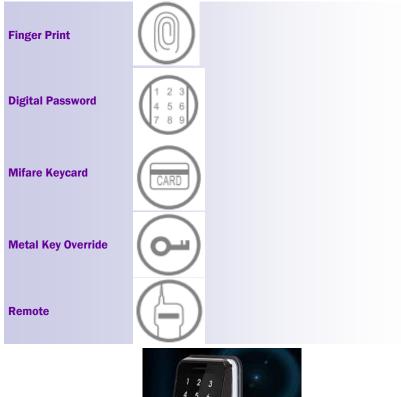

### FINGER PRINT PASSWORD LOCK

### **ADVANTAGE:**

- \* User Friendly
- \* Easy to reset
- \* User can be deleted by master
- \* Dual system by pass
- \* Delay time after wrong entries
- \* Stand alone system
- \* Error code / description display
- \* Lower consumption
- \* 2/3A size battery operated