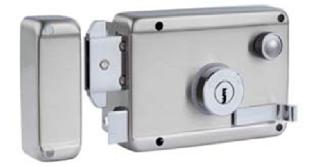

## **PRODUCT SPECIFICATION:**

- Model No. D903
- Double Cylinder
- Key: Dimple key profile
- With manual security rod bolt
- Left handed latch on top
- Right handed latch on bottom
- Latch reversible for inward or outward
- Stainless Steel Casing

Your Partner in Professional Finishing Hardware

Double cylinder rim lock with security rod bolt, double throw dead bolt, 60mm backset, fitted for wooden or metal door