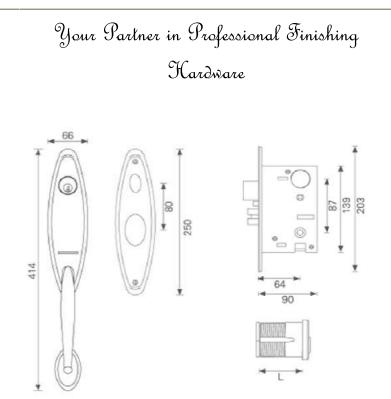

## **PRODUCT SPECIFICATIONS:**

| Finish Available:  | US3, US4, US5, US15, US26,                                                              |
|--------------------|-----------------------------------------------------------------------------------------|
|                    | US26D                                                                                   |
| Deadbolt:          | 1"(25mm)throw 2 pcs. Hardened<br>steel rod                                              |
| Latch Bolt:        | Standard 3/4"(18mm)x 1"(25mm)                                                           |
|                    | extension throw                                                                         |
| Latch Backset:     | STD. 64mm, OPT. 70mm, 90mm                                                              |
| Latch Face Plate:  | Square cornered 1-3/8"(32mm)                                                            |
|                    | x 8 1/4"(204mm)                                                                         |
| Strike:            | Half lip strike 1-7/8"(47mm) x 4-                                                       |
|                    | 3/4"(119mm)                                                                             |
| Cylinder and Keys: | M=solid Brass Dimple cylinder with                                                      |
|                    | 3 nickel plated keys<br>N=solid Brass traditional cylinder<br>with 3 nickel plated keys |
| Handing:           | Left / Right handed                                                                     |
| Door Thickness:    | Standard: 1-5/8"(38mm) to 2"(51mm)                                                      |
|                    | Option: 2"(51mm) to 2-3/8"(61mm)                                                        |
|                    | Specify when order                                                                      |