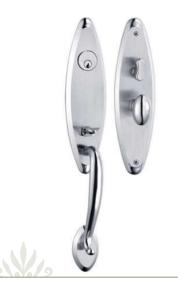

## MARCO POLO

HEAVY DUTY US MORTISE DOOR LOCK

## M01-DM200-6401-US32/US32D

The "**MARCO POLO**" Keavy Duty US Mortise lock provides the ideal highest security standard for your premises

COMPLETE WITH: 64 OR 70MM BACKSET, U.S. MORTISE LOCK CASE GRAB HANDLE SET IN EXTIRIOR MORTISE THREADED CYLINDER SCREW PACK & DECORATED COVER PLATE LEVER OR KNOB, 8X8MM SPLIT TYPE SPINDLE KNOB WITH 4MM SPINDLE