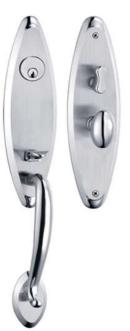

## MARCO POLO

HEAVY DUTY US MORTISE DOOR LOCK

## M01-DM200-6401-US32/US32D

The "**MARCO POLO**" Keavy Duty US Mortise lock provides the ideal highest security standard for your premises

COMPLETE WITH: 64 OR 70MM BACKSET, U.S. MORTISE LOCK CASE GRAB HANDLE SET IN EXTIRIOR MORTISE THREADED CYLINDER SCREW PACK & DECORATED COVER PLATE LEVER OR KNOB, 8X8MM SPLIT TYPE SPINDLE KNOB WITH 4MM SPINDLE