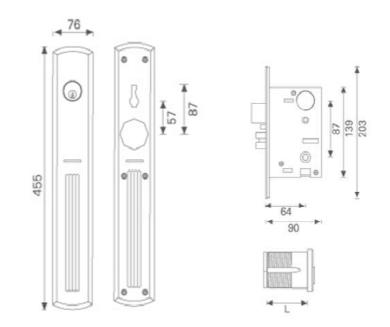

## **PRODUCT SPECIFICATIONS:**

| Finish Available:  | US3, US4, US5, US15, US26,                                                              |
|--------------------|-----------------------------------------------------------------------------------------|
|                    | US26D                                                                                   |
| Deadbolt:          | 1"(25mm)throw 2 pcs. Hardened<br>steel rod                                              |
| Latch Bolt:        | Standard 3/4"(18mm)x 1"(25mm)                                                           |
|                    | extension throw                                                                         |
| Latch Backset:     | STD. 64mm, OPT. 70mm, 90mm                                                              |
| Latch Face Plate:  | Square cornered 1-3/8"(32mm)                                                            |
|                    | x 8 1/4''(204mm)                                                                        |
| Strike:            | Half lip strike 1-7/8"(47mm) x 4-                                                       |
|                    | 3/4"(119mm)                                                                             |
| Cylinder and Keys: | M=solid Brass Dimple cylinder with                                                      |
|                    | 3 nickel plated keys<br>N=solid Brass traditional cylinder<br>with 3 nickel plated keys |
| Handing:           | Left / Right handed                                                                     |
| Door Thickness:    | Standard: 1-5/8"(38mm) to 2"(51mm)                                                      |
|                    | Option: 2"(51mm) to 2-3/8"(61mm)                                                        |
|                    | Specify when order                                                                      |