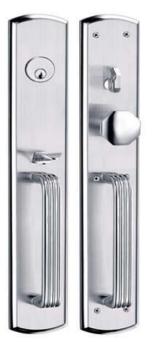

## MARCO POLO

HEAVY DUTY US MORTISE DOOR LOCK

## M01-GB903-062-6401-US32/US32D

The "**MARCO POLO"** Heavy Duty US Mortise lock provides the ideal highest security standard for your premises

Your Parlner in Professional Finishing Kardware

COMPLETE WITH: 64 OR 70MM BACKSET, U.S. MORTISE LOCK CASE GRAB HANDLE SET IN EXTIRIOR MORTISE THREADED CYLINDER SCREW PACK & DECORATED COVER PLATE LEVER OR KNOB, 8X8MM SPLIT TYPE SPINDLE KNOB WITH 4MM SPINDLE