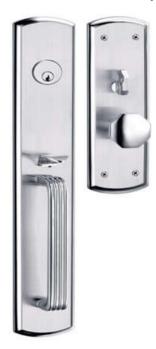

## MARCO POLO

HEAVY DUTY US MORTISE DOOR LOCK

M01-GB903-02-6401-US32/US32D

The "MARCO PO LO" Heavy Duty US Mortise lock provides the ideal highest security standard for your premises

Your Parlner in Professional Finishing
Kardware

COMPLETE WITH: 64 OR 70MM
BACKSET, U.S. MORTISE LOCK CASE
GRAB HANDLE SET IN EXTIRIOR
MORTISE THREADED CYLINDER
SCREW PACK & DECORATED COVER
PLATE LEVER OR KNOB, 8X8MM
SPLIT TYPE SPINDLE KNOB WITH
4MM SPINDLE