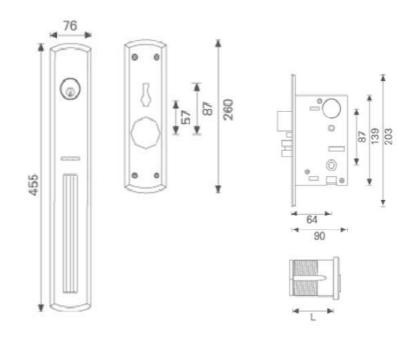

## PRODUCT SPECIFICATIONS:

Finish Available: US3, US4, US5, US15, US26,

US26D

Deadbolt: 1"(25mm)throw 2 pcs. Hardened

steel rod

Latch Bolt: Standard 3/4"(18mm)x 1"(25mm)

extension throw

Latch Backset: STD. 64mm, OPT. 70mm, 90mm

Latch Face Plate: Square cornered 1-3/8"(32mm)

x 8 1/4"(204mm)

Strike: Half lip strike 1-7/8"(47mm) x 4-

3/4"(119mm)

Cylinder and Keys: M=solid Brass Dimple cylinder with

3 nickel plated keys

N=solid Brass traditional cylinder

with 3 nickel plated keys

Handing: Left / Right handed

Door Thickness: Standard: 1-5/8"(38mm) to 2"(51mm)

Option: 2"(51mm) to 2-3/8"(61mm)

Specify when order