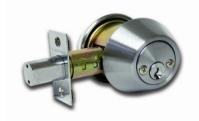

## **D 2800 SERIES TUBULAR DEADBOLT LOCK**

MATERIAL: STAINLESS STEEL FOR US32D / US32 FINSH

BRASS FOR OTHER FINISHES

BODY: WROUGHT STEEL HOUSING WITH COVER AND REINFORCEMENT COLLAR

KEYING: SCHLAGE SC1 KEY PROFILE WITH 5 PINS TUMBLER, PICK RESISTANCE SPOOL PINS AND

SILVER BRASS KEYS

**THICKNESS:** 1-3/8" TO 1-3/4" (35 TO 45MM) OPTIONAL FOR 50MM

**BACKSET:** 2-3/8" (60MM) / 2-3/4" (70MM)

**DEADBOLT:** 1" (25mm) THROW ZINC DIE CASTED CHROME PLATED DEADBOLT

STANDARD: COMPLY WITH ANSI A156.5 GRADE 3
SECURITY: SAW RESISTANCE HARDENED STEEL ROLLER

FINISHES: US26/26D/3/4/5/10/10B/11/32/32D

SINGLE CYLINDER D2800-01-US32D

MARCO POLO ARCHITECTURAL HARDWARE