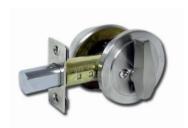

## **D 2800 SERIES TUBULAR DEADBOLT LOCK**

MATERIAL: STAINLESS STEEL FOR US32D / US32 FINSH

BRASS FOR OTHER FINISHES

BODY: WROUGHT STEEL HOUSING WITH COVER AND REINFORCEMENT COLLAR

KEYING: SCHLAGE SC1 KEY PROFILE WITH 5 PINS TUMBLER, PICK RESISTANCE SPOOL PINS AND

SILVER BRASS KEYS

**THICKNESS:** 1-3/8" TO 1-3/4" (35 TO 45MM) OPTIONAL FOR 50MM

**BACKSET:** 2-3/8" (60MM) / 2-3/4" (70MM)

**DEADBOLT:** 1" (25mm) THROW ZINC DIE CASTED CHROME PLATED DEADBOLT

STANDARD: COMPLY WITH ANSI A156.5 GRADE 3
SECURITY: SAW RESISTANCE HARDENED STEEL ROLLER

FINISHES: US26/26D/3/4/5/10/10B/11/32/32D

SINGLE CYLINDER D2800-01-US32D

MARCO POLO ARCHITECTURAL HARDWARE