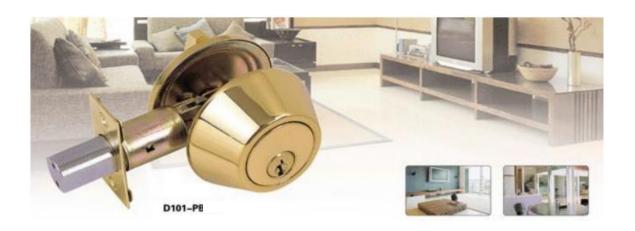

## **D 2800 SERIES TUBULAR DEADBOLT LOCK**

MATERIAL: STAINLESS STEEL FOR US32D / US32 FINSH

BRASS FOR OTHER FINISHES

BODY: WROUGHT STEEL HOUSING WITH COVER AND REINFORCEMENT COLLAR

KEYING: SCHLAGE SC1 KEY PROFILE WITH 5 PINS TUMBLER, PICK RESISTANCE SPOOL PINS AND

SILVER BRASS KEYS

**THICKNESS:** 1-3/8" TO 1-3/4" (35 TO 45MM) OPTIONAL FOR 50MM

**BACKSET:** 2-3/8" (60MM) / 2-3/4" (70MM)

**DEADBOLT:** 1" (25mm) THROW ZINC DIE CASTED CHROME PLATED DEADBOLT

STANDARD: COMPLY WITH ANSI A156.5 GRADE 3
SECURITY: SAW RESISTANCE HARDENED STEEL ROLLER

FINISHES: US26/26D/3/4/5/10/10B/11/32/32D

SINGLE CYLINDER D2800-01-US32D

MARCO POLO ARCHITECTURAL HARDWARE