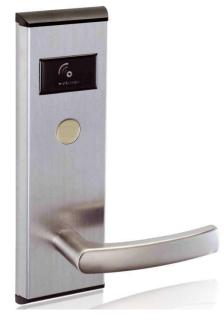

## MADE OF STAINLESS STEEL

Marco Polo RFID proximity card hotel lock, aluminum reader / lever handle with escutcheon design, Mifare 1 keycard, European mortise lock case, auto deadbolt, with cylinder for emergency metal key override, AAA batteries approx. for 1 year operation defends on frequency of use.

## **SPECIFICATION**

| Capacity Card Number                    | 128 Pcs.                                         |
|-----------------------------------------|--------------------------------------------------|
| Reading Time                            | <1S                                              |
| Reading Range                           | <5cm                                             |
| Reader Frequency                        | 125KHZ                                           |
| M1 Sensor Frequency                     | 13.56MHZ                                         |
| Working Voltage                         | 4 Pcs. AA Alkaline Battery                       |
| Static Current                          | <15huA                                           |
| Dynamic Current                         | <30huA                                           |
| Low Voltage Warning                     | <4.8V, 250 times at least                        |
| Working Temparature                     | -10° - 60°C                                      |
| Working Humidity                        | 0% - 95%                                         |
| Materials                               | Stainless Steel                                  |
| Suitable Door Thickness                 | 40mm–60mm available for others                   |
| Panel Size                              | H300mm * W75mm * T18mm                           |
| Colors<br>Lock Use Life<br>Battery Life | US3 / US4 / US32/ US32D<br>10 Years<br>14 Months |