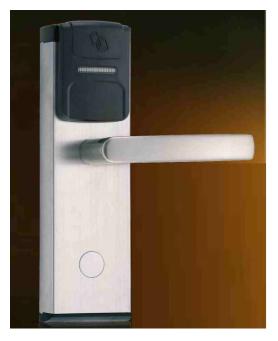

## MADE OF STAINLESS STEEL

Marco Polo RFID proximity card hotel lock, aluminum reader / lever handle with escutcheon design, Mifare 1 keycard, European mortise lock case, auto deadbolt, with cylinder for emergency metal key override, AAA batteries approx. for 1 year operation defends on frequency of use.