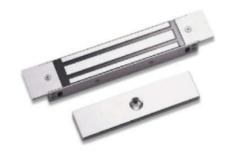

## Electromagnetic Lock

Surface mount (300 lbs.)

Electromagnetic lock for single leaf door

## **SPECIFICATION**

Magnet : 220L x 34.5H x 21Dmm

Armature plate: 130L x 32w x 8Tmm

Current draw : 360mA/12V, 180mA/24V

Dual Voltage : 12V/24VDC

Holding Force: 300 lbs.

Built-in voltage spike suppresor

"Marco Polo" electronic access control system contains reliable electromagnetic locks, electric strikes, electric drop bolts, electronic power supply and key pads etc.. Supplemented with abundant accessories such as various brackets for emlock or drop bolts cater for different applications, design or material of doors.