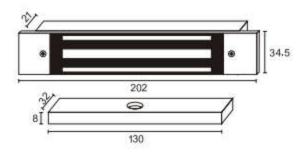

## **SPECIFICATION**

Magnet : 220L x 34.5H x 21Dmm

Armature plate: 130L x 32w x 8Tmm

Current draw : 360mA/12V, 180mA/24V

Dual Voltage : 12V/24VDC

Holding Force: 300 lbs.

Built-in voltage spike suppresor

"Marco Polo" electronic access control system contains reliable electromagnetic locks, electric strikes, electric drop bolts, electronic power supply and key pads etc.. Supplemented with abundant accessories such as various brackets for emlock or drop bolts cater for different applications, design or material of doors.