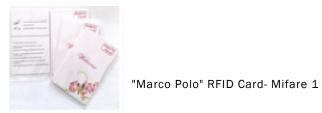

## MADE OF STAINLESS STEEL

Marco Polo RFID proximity card hotel lock, aluminum reader / lever handle with escutcheon design, Mifare 1 keycard, European mortise lock case, auto deadbolt, with cylinder for emergency metal key override, AAA batteries approx. for 1 year operation defends on frequency of use.