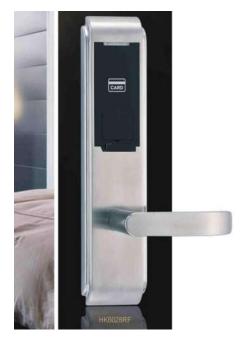

## MADE OF STAINLESS STEEL

Marco Polo RFID proximity card hotel lock, aluminum reader / lever handle with escutcheon design, Mifare 1 keycard, European mortise lock case, auto deadbolt, with cylinder for emergency metal key override, AAA batteries approx. for 1 year operation defends on frequency of use.