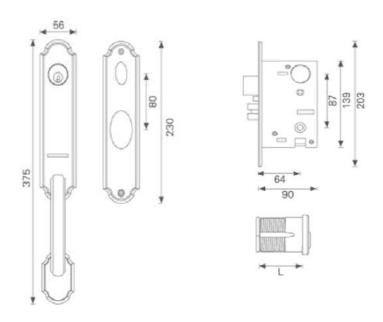

COMPLETE WITH: 64 OR 70MM
BACKSET, U.S. MORTISE LOCK CASE
GRAB HANDLE SET IN EXTIRIOR
MORTISE THREADED CYLINDER
SCREW PACK & DECORATED COVER
PLATE LEVER OR KNOB, 8X8MM
SPLIT TYPE SPINDLE KNOB WITH
4MM SPINDLE

## PRODUCT SPECIFICATIONS:

Finish Available: US3, US4, US5, US15, US26,

US26D

Deadbolt: 1"(25mm)throw 2 pcs. Hardened

steel rod

Latch Bolt: Standard 3/4"(18mm)x 1"(25mm)

extension throw

Latch Backset: STD. 64mm, OPT. 70mm, 90mm

Latch Face Plate: Square cornered 1-3/8"(32mm)

x 8 1/4"(204mm)

Strike: Half lip strike 1-7/8"(47mm) x 4-

3/4"(119mm)

Cylinder and Keys: M=solid Brass Dimple cylinder with

3 nickel plated keys

N=solid Brass traditional cylinder

with 3 nickel plated keys

Handing: Left / Right handed

Door Thickness: Standard: 1-5/8"(38mm) to 2"(51mm)

Option: 2"(51mm) to 2-3/8"(61mm)

Specify when order