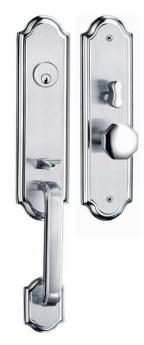

## MARCO POLO

HEAVY DUTY US MORTISE DOOR LOCK

M01-GA200-02-6401-US32/US32D

The "MARCO PO LO" Heavy Duty US

Mortise lock provides the ideal highest security

standard for your premises

Your Parlner in Professional Finishing
Kardware

## AMERICAN MORTISE GRAB HANDLE SET