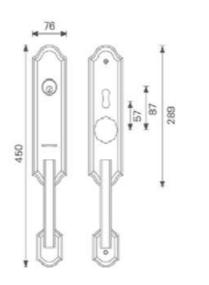

COMPLETE WITH: 64 OR 70MM
BACKSET, U.S. MORTISE LOCK CASE
GRAB HANDLE SET IN EXTIRIOR
MORTISE THREADED CYLINDER
SCREW PACK & DECORATED COVER
PLATE LEVER OR KNOB, 8X8MM
SPLIT TYPE SPINDLE KNOB WITH
4MM SPINDLE

## PRODUCT SPECIFICATIONS:

Finish Available: US3, US4, US5, US15, US26,

US26D

Deadbolt: 1"(25mm)throw 2 pcs. Hardened

steel rod

Latch Bolt: Standard 3/4"(18mm)x 1"(25mm)

extension throw

Latch Backset: 2-3/8"(60mm), 2-3/4"(70mm), 3-

5/8"(90mm)

Latch Face Plate: Square cornered 1-3/8"(32mm)

x 8 1/4"(204mm)

Strike: Half lip strike 1-7/8"(47mm) x 4-

3/4"(119mm)

Cylinder and Keys: M=solid Brass Dimple cylinder with

3 nickel plated keys

N=solid Brass traditional cylinder

with 3 nickel plated keys

Handing: Left / Right hand

Door Thickness: Standard: 1-5/8"(38mm) to 2"(51mm)

Opt ion: 2"(51mm) to 2-3/8"(61mm) specify

when order