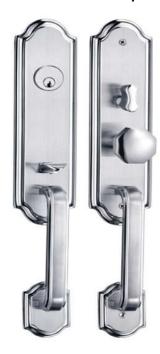

## MARCO POLO

HEAVY DUTY US MORTISE DOOR LOCK

M01-GA600-6401-US32/US32D

The "MARCO PO LO" Heavy Duty US Mortise lock provides the ideal highest security standard for your premises

Your Parlner in Professional Finishing
Kardware

## AMERICAN MORTISE GRAB HANDLE SET