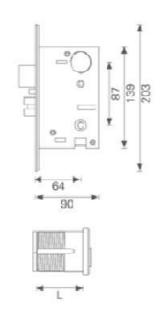

## PRODUCT SPECIFICATIONS:

Finish Available: US3, US4, US5, US15, US26,

US26D

Deadbolt: 1"(25mm)throw 2 pcs. Hardened

steel rod

Latch Bolt: Standard 3/4"(18mm)x 1"(25mm)

extension throw

Latch Backset: 2-3/8"(60mm), 2-3/4"(70mm), 3-

5/8"(90mm)

Latch Face Plate: Square cornered 1-3/8"(32mm)

x 8 1/4"(204mm)

Strike: Half lip strike 1-7/8"(47mm) x 4-

3/4"(119mm)

Cylinder and Keys: M=solid Brass Dimple cylinder with

3 nickel plated keys

N=solid Brass traditional cylinder

with 3 nickel plated keys

Handing: Left / Right hand

Door Thickness: Standard: 1-5/8"(38mm) to 2"(51mm)

Opt ion: 2"(51mm) to 2-3/8"(61mm) specify

when order