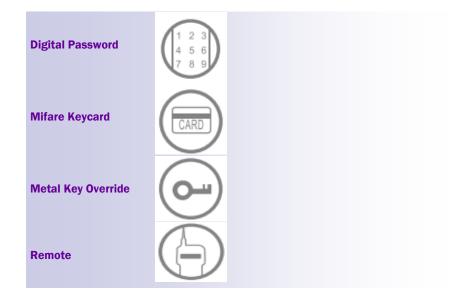

## **Technology:**

### **ADVANTAGE:**

- \* User Friendly
- \* Easy to reset
- \* User can be deleted by master
- \* Dual system by pass
- \* Delay time after wrong entries
- \* Stand alone system
- \* Error code / description display
- \* Lower consumption
- \* 2/3A size battery operated