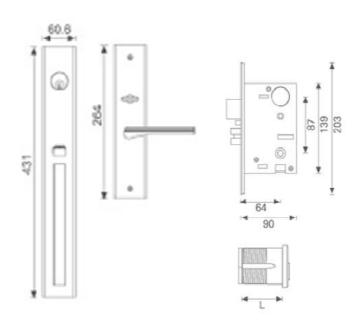

## PRODUCT SPECIFICATIONS:

Finish Available: US3, US4, US5, US15, US26,

US26D

Deadbolt: 1"(25mm)throw 2 pcs. Hardened

steel rod

Latch Bolt: Standard 3/4"(18mm)x 1"(25mm)

extension throw

Latch Backset: STD. 64mm, OPT. 70mm, 90mm

Latch Face Plate: Square cornered 1-3/8"(32mm)

x 8 1/4"(204mm)

Strike: Half lip strike 1-7/8"(47mm) x 4-

3/4"(119mm)

Cylinder and Keys: M=solid Brass Dimple cylinder with

3 nickel plated keys

N=solid Brass traditional cylinder

with 3 nickel plated keys

Handing: Left / Right handed

Door Thickness: Standard: 1-5/8"(38mm) to 2"(51mm)

Option: 2"(51mm) to 2-3/8"(61mm)

Specify when order