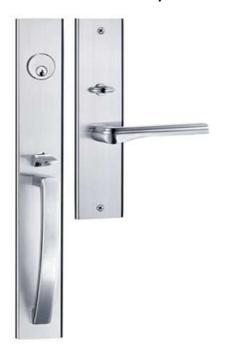

## MARCO POLO

HEAVY DUTY US MORTISE DOOR LOCK

M01-GN200-6401-US32/US32D

The "NARCO POLO" Heavy Duty US Mortise lock provides the ideal highest security standard for your premises

Your Parlner in Professional Finishing

Hardware

COMPLETE WITH: 64 OR 70MM
BACKSET, U.S. MORTISE LOCK CASE
GRAB HANDLE SET IN EXTIRIOR
MORTISE THREADED CYLINDER
SCREW PACK & DECORATED COVER
PLATE LEVER OR KNOB, 8X8MM
SPLIT TYPE SPINDLE KNOB WITH
4MM SPINDLE

## AMERICAN MORTISE GRAB HANDLE SET