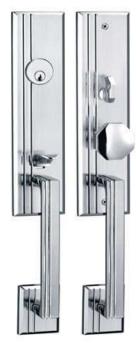

## M01-HA600-02-6401-US32/US32D

The "MARCO PO LO" Heavy Duty US
Mortise lock provides the ideal highest security
standard for your premises

Your Parlner in Professional Finishing
Kardware

COMPLETE WITH: 64 OR 70MM
BACKSET, U.S. MORTISE LOCK CASE
GRAB HANDLE SET IN EXTIRIOR
MORTISE THREADED CYLINDER
SCREW PACK & DECORATED COVER
PLATE LEVER OR KNOB, 8X8MM
SPLIT TYPE SPINDLE KNOB WITH
4MM SPINDLE

#### AMERICAN MORTISE GRAB HANDLE SET