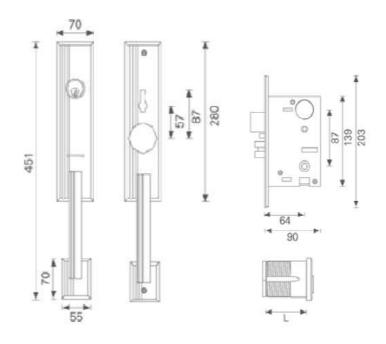

### PRODUCT SPECIFICATIONS:

Finish Available: US3, US4, US5, US15, US26,

US26D

Deadbolt: 1"(25mm)throw 2 pcs. Hardened

steel rod

Latch Bolt: Standard 3/4"(18mm)x 1"(25mm)

extension throw

Latch Backset: 2-3/8"(60mm), 2-3/4"(70mm), 3-

5/8"(90mm)

Latch Face Plate: Square cornered 1-3/8"(32mm)

x 8 1/4"(204mm)

Strike: Half lip strike 1-7/8"(47mm) x 4-

3/4"(119mm)

Cylinder and Keys: M=solid Brass Dimple cylinder with

3 nickel plated keys

N=solid Brass traditional cylinder

with 3 nickel plated keys

Handing: Left / Right hand

Door Thickness: Standard: 1-5/8"(38mm) to 2"(51mm)

Opt ion: 2"(51mm) to 2-3/8"(61mm) specify

when order