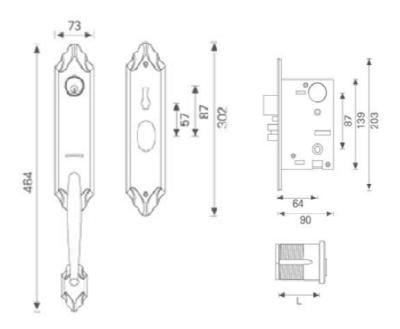

## PRODUCT SPECIFICATIONS:

Finish Available: US3, US4, US5, US15, US26,

US26D

Deadbolt: 1"(25mm)throw 2 pcs. Hardened

steel rod

Latch Bolt: Standard 3/4"(18mm)x 1"(25mm)

extension throw

Latch Backset: STD. 64mm, OPT. 70mm, 90mm

Latch Face Plate: Square cornered 1-3/8"(32mm)

x 8 1/4"(204mm)

Strike: Half lip strike 1-7/8"(47mm) x 4-

3/4"(119mm)

Cylinder and Keys: M=solid Brass Dimple cylinder with

3 nickel plated keys

N=solid Brass traditional cylinder

with 3 nickel plated keys

Handing: Left / Right handed

Door Thickness: Standard: 1-5/8"(38mm) to 2"(51mm)

Option: 2"(51mm) to 2-3/8"(61mm)

Specify when order