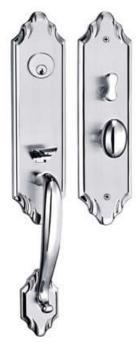

## AMERICAN MORTISE GRAB HANDLE SET

## MARCO POLO

HEAVY DUTY US MORTISE DOOR LOCK

M01-HB200-02-6401-US32/US32D

The "MARCO PO LO" Heavy Duly US
Mortise lock provides the ideal highest security
standard for your premises

Your Parlner in Professional Finishing
Kardware