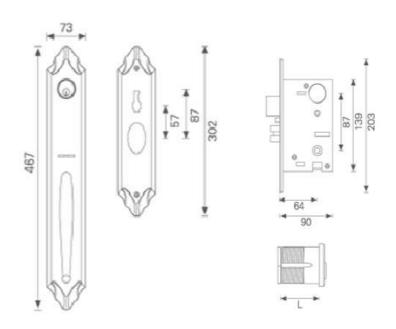

## PRODUCT SPECIFICATIONS:

Finish Available: US3, US4, US5, US15, US26,

US26D

Deadbolt: 1"(25mm)throw 2 pcs. Hardened

steel rod

Latch Bolt: Standard 3/4"(18mm)x 1"(25mm)

extension throw

Latch Backset: STD. 64mm, OPT. 70mm, 90mm

Latch Face Plate: Square cornered 1-3/8"(32mm)

x 8 1/4"(204mm)

Strike: Half lip strike 1-7/8"(47mm) x 4-

3/4"(119mm)

Cylinder and Keys: M=solid Brass Dimple cylinder with

3 nickel plated keys

N=solid Brass traditional cylinder

with 3 nickel plated keys

Handing: Left / Right handed

Door Thickness: Standard: 1-5/8"(38mm) to 2"(51mm)

Option: 2"(51mm) to 2-3/8"(61mm)

Specify when order