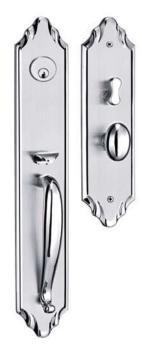

## MARCO POLO

HEAVY DUTY US MORTISE DOOR LOCK

M01-HD200-02-6401-US32/US32D

The "MARCO PO LO" Heavy Duly US Mortise lock provides the ideal highest security standard for your premises

Your Parlner in Professional Finishing
Kardware

COMPLETE WITH: 64 OR 70MM
BACKSET, U.S. MORTISE LOCK CASE
GRAB HANDLE SET IN EXTIRIOR
MORTISE THREADED CYLINDER
SCREW PACK & DECORATED COVER
PLATE LEVER OR KNOB, 8X8MM
SPLIT TYPE SPINDLE KNOB WITH
4MM SPINDLE

## AMERICAN MORTISE GRAB HANDLE SET