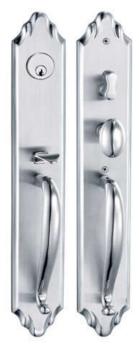

## M01-HD600-02-6401-US32/US32D

The "MARCO PO LO" Heavy Duly US Mortise lock provides the ideal highest security standard for your premises

Your Parlner in Professional Finishing
Kardware

COMPLETE WITH: 64 OR 70MM
BACKSET, U.S. MORTISE LOCK CASE
GRAB HANDLE SET IN EXTIRIOR
MORTISE THREADED CYLINDER
SCREW PACK & DECORATED COVER
PLATE LEVER OR KNOB, 8X8MM
SPLIT TYPE SPINDLE KNOB WITH
4MM SPINDLE

#### AMERICAN MORTISE GRAB HANDLE SET