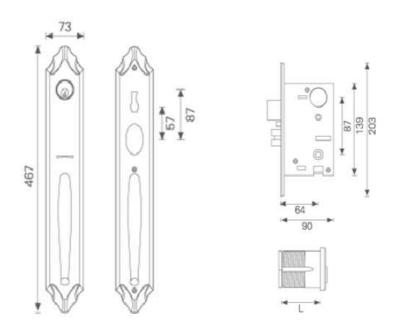

### PRODUCT SPECIFICATIONS:

Finish Available: US3, US4, US5, US15, US26,

US26D

Deadbolt: 1"(25mm)throw 2 pcs. Hardened

steel rod

Latch Bolt: Standard 3/4"(18mm)x 1"(25mm)

extension throw

Latch Backset: STD. 64mm, OPT. 70mm, 90mm

Latch Face Plate: Square cornered 1-3/8"(32mm)

x 8 1/4"(204mm)

Strike: Half lip strike 1-7/8"(47mm) x 4-

3/4"(119mm)

Cylinder and Keys: M=solid Brass Dimple cylinder with

3 nickel plated keys

N=solid Brass traditional cylinder

with 3 nickel plated keys

Handing: Left / Right handed

Door Thickness: Standard: 1-5/8"(38mm) to 2"(51mm)

Option: 2"(51mm) to 2-3/8"(61mm)

Specify when order