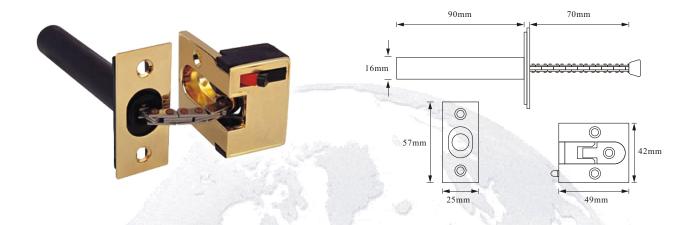

## "Marco Polo" Securichain / Concealed Door Chain

Completely concealed chain gives additional security for doors, Securichain is fitted concealed in the door frame. Push button facilitates quick and easy locking and is especially suitable for the elderly. Designed for use in either residential or hotel applications.

MC41 Securichain is often specified for contemporary interior design because of the improved aesthetics provided by the neat, uncomplicated installation.

MC41 Securichain enable secured greeting before opening door to visitors. If desired to open door after speaking to visitors through the door gap, the door must be closed first then unlock Securichain.

For use with standard hinged, inward opening doors with a minimum thickness of 30mm.

| Available Finish |                |
|------------------|----------------|
| US3              | Polished Brass |
| US4              | Satin Brass    |
| US5              | Antique Brass  |
| US10             | Satin Bronze   |
| US11             | Antique Copper |
| US15             | Satin Nickel   |
| US26             | Chrome plated  |
| US26D            | Satin Chrome   |